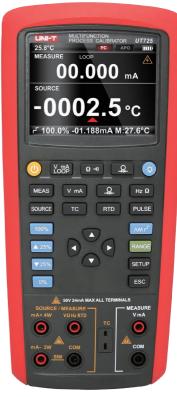

## **UT725**

## Multifunction Process Calibrator

The UT725 multifunction process calibrator combines with temperature process calibrator and loop process calibrator function. You can easily measure and source most of the process parameter: mA, volts, temperature, frequency, ohms in one tool.

- Step/ramp functions
- Source and measure accuracy up to 0.02%
- Rechargeable battery
- Contrast adjustment
- Auto power off (Time adjustable)
- Stores and recalls setups
- USB communication
- Simultaneously measure and output different process signal in real time
- Pressure measure with specified pressure modules, and sourcing pressure
- Provides 24V loop power to transmitter while conducting mA current measurement at the same time